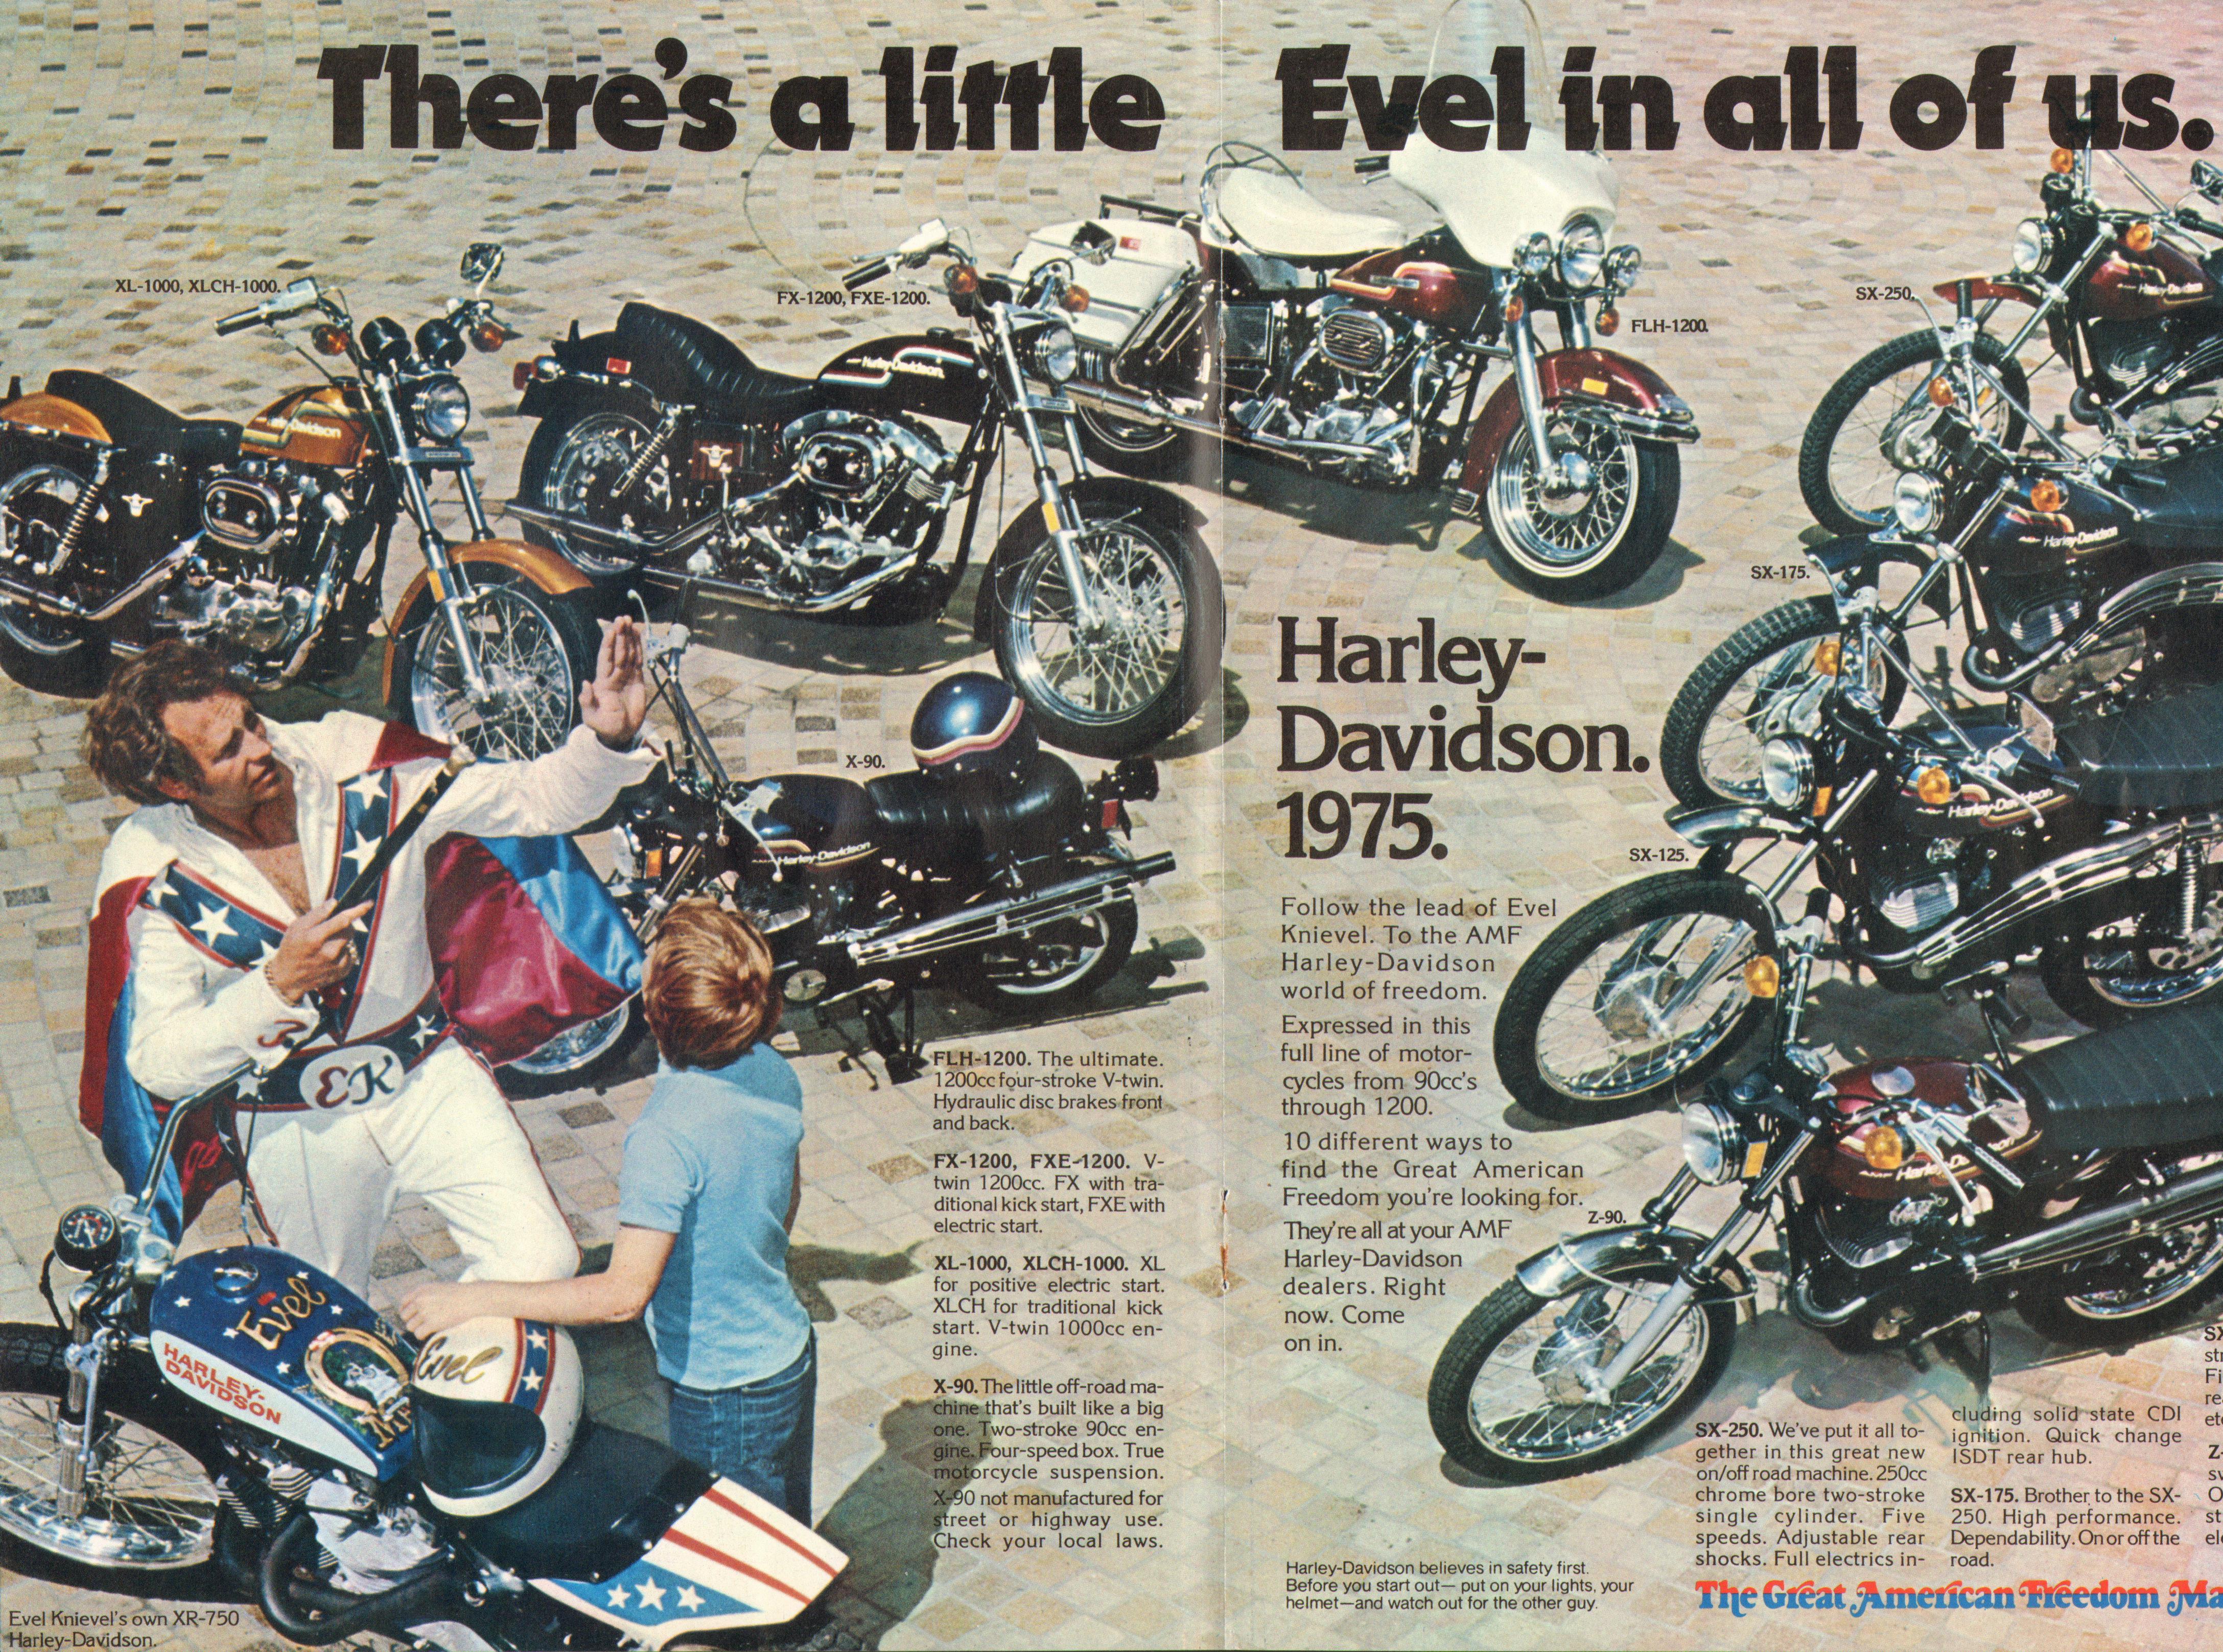

FLH-1200. The ultimate. 1200cc four-stroke V-twin. Hydraulic disc brakes front and back.

X-90.

FX-1200, FXE-1200. Vtwin 1200cc. FX with traditional kick start, FXE with electric start.

XL-1000, XLCH-1000. XL for positive electric start. XLCH for traditional kick start. V-twin 1000cc engine.

X-90. The little off-road machine that's built like a big one. Two-stroke 90cc engine. Four-speed box. True motorcycle suspension. X-90 not manufactured for treet or highway use. Check your local laws.

Harley-Davidson. 1975. SX-125

Follow the lead of Evel Knievel. To the AMF Harley-Davidson world of freedom.

Expressed in this full line of motorcycles from 90cc's through 1200.

10 different ways to find the Great American Freedom you're looking for. They're all at your AMF Harley-Davidson dealers. Right now. Come on in.

> SX-250. We've put it all together in this great new on/off road machine. 250cc chrome bore two-stroke single cylinder. Five 250. High performance. speeds. Adjustable rear Dependability. On or off the shocks. Full electrics in- road.

SX-175. Brother to the SX-

SX-125. Dependable twostroke for street or trail. Five speeds. Adjustable rear shocks. Reset odometer.

Z-90. The lightweight answer to on-off road fun. Oil-injected, 90cc twostroke. Four speeds. Full electrics. 6